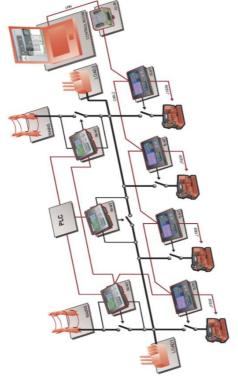

G

- \* Earthing points and bars
- \* Miniature circuit breaker for wiring protection

La Agricon Agricon

PLC

G

| Panel Ref.                    |                                          |  |
|-------------------------------|------------------------------------------|--|
| Synchronization Control Panel |                                          |  |
| 8610G                         | Multible Generator                       |  |
| 8620G                         | Single Generator Parallel to Mains       |  |
| 8660M                         | Multible Generator Parallel to Mains     |  |
| 8680BTB                       | Multible Generator Parallel to Generator |  |
| 2300G                         | Multible Generator                       |  |
| 2500G                         | Single Generator Parallel to Mains       |  |
| 3500M                         | Multible Generator Parallel to Mains     |  |
| LS5BTB                        | Multible Generator Parallel to Generator |  |
| InteliG                       | Multible Generator                       |  |
| InteliGM                      | Single Generator Parallel to Mains       |  |
| IG/IM-G                       | Multible Generator Parallel to Mains     |  |
| IMBTB                         | Multible Generator Parallel to Generator |  |
| 242G                          | Multible Generator                       |  |
| 243G                          | Single Generator Parallel to Mains       |  |
| 246M                          | Multible Generator Parallel to Mains     |  |
| 244BTB                        | Multible Generator Parallel to Generator |  |
| 6200G                         | Multible Generator                       |  |
| 6200GM                        | Single Generator Parallel to Mains       |  |
| 6200M                         | Multible Generator Parallel to Mains     |  |
| 6200BTB                       | Multible Generator Parallel to Generator |  |