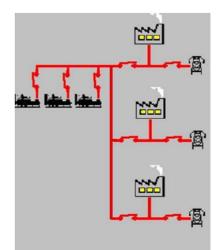

G

- \* Earthing points and bars
- \* Miniature circuit breaker for wiring protection

La Agricon Agricon

PLC

G

| Panel Ref.                    |                                          |  |
|-------------------------------|------------------------------------------|--|
| Synchronization Control Panel |                                          |  |
| 8610G                         | Multible Generator                       |  |
| 8620G                         | Single Generator Parallel to Mains       |  |
| 8660M                         | Multible Generator Parallel to Mains     |  |
| 8680BTB                       | Multible Generator Parallel to Generator |  |
| 2300G                         | Multible Generator                       |  |
| 2500G                         | Single Generator Parallel to Mains       |  |
| 3500M                         | Multible Generator Parallel to Mains     |  |
| LS5BTB                        | Multible Generator Parallel to Generator |  |
| InteliG                       | Multible Generator                       |  |
| InteliGM                      | Single Generator Parallel to Mains       |  |
| IG/IM-G                       | Multible Generator Parallel to Mains     |  |
| IMBTB                         | Multible Generator Parallel to Generator |  |
| 242G                          | Multible Generator                       |  |
| 243G                          | Single Generator Parallel to Mains       |  |
| 246M                          | Multible Generator Parallel to Mains     |  |
| 244BTB                        | Multible Generator Parallel to Generator |  |
| 6200G                         | Multible Generator                       |  |
| 6200GM                        | Single Generator Parallel to Mains       |  |
| 6200M                         | Multible Generator Parallel to Mains     |  |
| 6200BTB                       | Multible Generator Parallel to Generator |  |