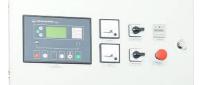

## **Synchronization Control Panel**

## Panel Specifcation

- \* 2mm galvanized metal body
- \* Electrostatic powder paint RAL7035
- \* Panel lifting eyes
- \* Lockable front door
- \* Protection for tauching electricity bars and points
- \* IP41 Protection

| LCD                 |                        |  |
|---------------------|------------------------|--|
| Plant Battery Volts | Engine Hours Run       |  |
| Generator Volts     | Generator Total Power  |  |
| Generator Amps      | Generator Total Power  |  |
| Generator Frequency | Generator Power Factor |  |
| Bus Volts           | Generator Sequence     |  |
| Bus Frequency       | Engine Oil pressure    |  |
| Bus Phase Sequence  | Fuel Level             |  |
| Engine Speed        | Engine Temperature     |  |

| Alarm               |                         |  |
|---------------------|-------------------------|--|
| Over Gen Voltage    | High Engine Temp        |  |
| Under Gen Voltage   | Fail to Start           |  |
| Over Gen Frequency  | High DC Battery Voltage |  |
| Under Gen Frequency | Low DC Battery Voltage  |  |
| Charge Fail         | Gen Ph Rotation Error   |  |
| Emergency Stop      | Reverse Power           |  |
| Low Oil Pressure    | Over-Current            |  |
| Under/Over Speed    | Reverse Power           |  |