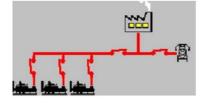

G

- \* Earthing points and bars
- \* Miniature circuit breaker for wiring protection

La Agricon Agricon

PLC

G

| Panel Ref.                    |                                          |  |
|-------------------------------|------------------------------------------|--|
| Synchronization Control Panel |                                          |  |
| 8610G                         | Multible Generator                       |  |
| 8620G                         | Single Generator Parallel to Mains       |  |
| 8660M                         | Multible Generator Parallel to Mains     |  |
| 8680BTB                       | Multible Generator Parallel to Generator |  |
| 2300G                         | Multible Generator                       |  |
| 2500G                         | Single Generator Parallel to Mains       |  |
| 3500M                         | Multible Generator Parallel to Mains     |  |
| LS5BTB                        | Multible Generator Parallel to Generator |  |
| InteliG                       | Multible Generator                       |  |
| InteliGM                      | Single Generator Parallel to Mains       |  |
| IG/IM-G                       | Multible Generator Parallel to Mains     |  |
| IMBTB                         | Multible Generator Parallel to Generator |  |
| 242G                          | Multible Generator                       |  |
| 243G                          | Single Generator Parallel to Mains       |  |
| 246M                          | Multible Generator Parallel to Mains     |  |
| 244BTB                        | Multible Generator Parallel to Generator |  |
| 6200G                         | Multible Generator                       |  |
| 6200GM                        | Single Generator Parallel to Mains       |  |
| 6200M                         | Multible Generator Parallel to Mains     |  |
| 6200BTB                       | Multible Generator Parallel to Generator |  |