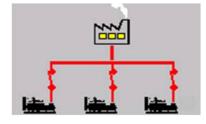

G

- \* Earthing points and bars
- \* Miniature circuit breaker for wiring protection

La Agricon Agricon

PLC

G

| Panel Ref.                    |                                          |  |
|-------------------------------|------------------------------------------|--|
| Synchronization Control Panel |                                          |  |
| 8610G                         | Multible Generator                       |  |
| 8620G                         | Single Generator Parallel to Mains       |  |
| 8660M                         | Multible Generator Parallel to Mains     |  |
| 8680BTB                       | Multible Generator Parallel to Generator |  |
| 2300G                         | Multible Generator                       |  |
| 2500G                         | Single Generator Parallel to Mains       |  |
| 3500M                         | Multible Generator Parallel to Mains     |  |
| LS5BTB                        | Multible Generator Parallel to Generator |  |
| InteliG                       | Multible Generator                       |  |
| InteliGM                      | Single Generator Parallel to Mains       |  |
| IG/IM-G                       | Multible Generator Parallel to Mains     |  |
| IMBTB                         | Multible Generator Parallel to Generator |  |
| 242G                          | Multible Generator                       |  |
| 243G                          | Single Generator Parallel to Mains       |  |
| 246M                          | Multible Generator Parallel to Mains     |  |
| 244BTB                        | Multible Generator Parallel to Generator |  |
| 6200G                         | Multible Generator                       |  |
| 6200GM                        | Single Generator Parallel to Mains       |  |
| 6200M                         | Multible Generator Parallel to Mains     |  |
| 6200BTB                       | Multible Generator Parallel to Generator |  |