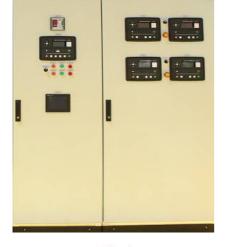

## **Synchronization Control Panel**

## Panel Specifcation

- \* 2mm galvanized metal body
- \* Electrostatic powder paint RAL7035
- \* Panel lifting eyes
- \* Lockable front door
- \* Protection for tauching electricity bars and points
- \* IP41 Protection