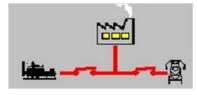

G

- \* Earthing points and bars
- \* Miniature circuit breaker for wiring protection

La Agricon Agricon

PLC

G

| Panel Ref.                    |                                          |  |
|-------------------------------|------------------------------------------|--|
| Synchronization Control Panel |                                          |  |
| 8610G                         | Multible Generator                       |  |
| 8620G                         | Single Generator Parallel to Mains       |  |
| 8660M                         | Multible Generator Parallel to Mains     |  |
| 8680BTB                       | Multible Generator Parallel to Generator |  |
| 2300G                         | Multible Generator                       |  |
| 2500G                         | Single Generator Parallel to Mains       |  |
| 3500M                         | Multible Generator Parallel to Mains     |  |
| LS5BTB                        | Multible Generator Parallel to Generator |  |
| InteliG                       | Multible Generator                       |  |
| InteliGM                      | Single Generator Parallel to Mains       |  |
| IG/IM-G                       | Multible Generator Parallel to Mains     |  |
| IMBTB                         | Multible Generator Parallel to Generator |  |
| 242G                          | Multible Generator                       |  |
| 243G                          | Single Generator Parallel to Mains       |  |
| 246M                          | Multible Generator Parallel to Mains     |  |
| 244BTB                        | Multible Generator Parallel to Generator |  |
| 6200G                         | Multible Generator                       |  |
| 6200GM                        | Single Generator Parallel to Mains       |  |
| 6200M                         | Multible Generator Parallel to Mains     |  |
| 6200BTB                       | Multible Generator Parallel to Generator |  |